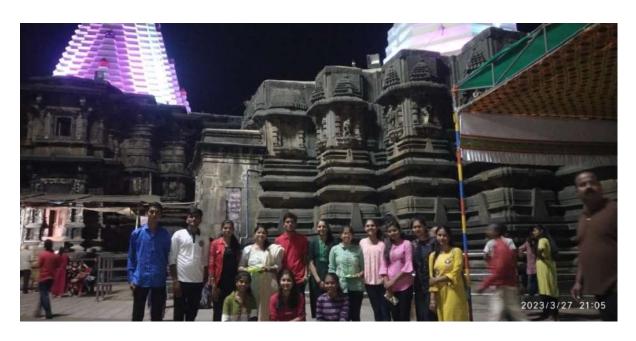

Prof. A S. Tambe

Project Guide
Department of Chemistry

Prof. A. S. Tambe

Head Department of Chemistry

Prof. (Dr.) S. S. Cholap

Art's, Sciencipal mmerce College, Rahata

NAME AND SIGN OF EVAMINED

15 05 23