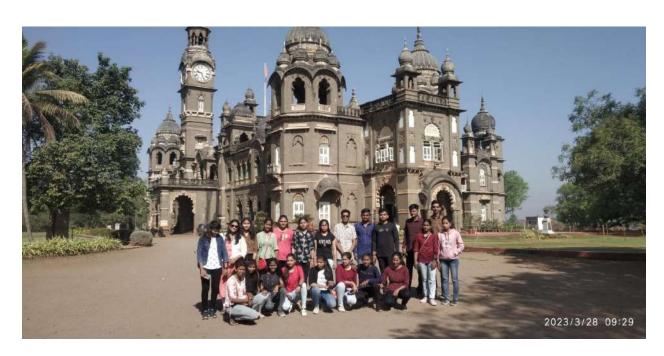

Prof. A S. Tambe

Project Guide
Department of Chemistry

Prof. A. S. Tambe

Head Department of Chemistry

Prof. (Dr.) S. S. Cholap

Art's, Sciencipal mmerce College, Rahata

NAME AND SIGN OF EVAMINED

15 05 23