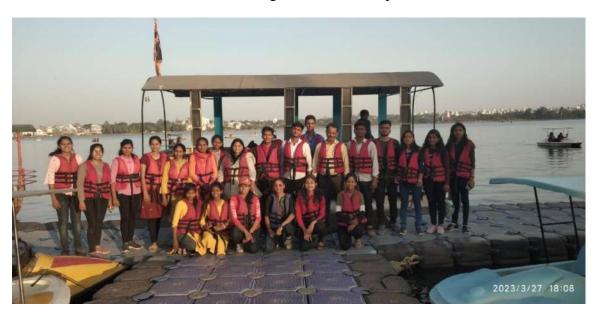

Prof. A S. Tambe

Project Guide
Department of Chemistry

Prof. A. S. Tambe

Head Department of Chemistry

Prof. (Dr.) S. S. Cholap

Art's, Sciencipal mmerce College, Rahata

NAME AND SIGN OF EVAMINED

15 05 23