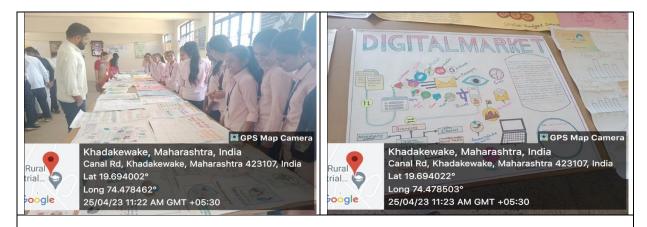

nd Sustainable Development .Dr.V.P.Bhalekar and Dr.S.T. Satpute were invited as Examiners to examine posters The examiner examined on the Basis- Poster Creativity, idea, presentation skill etc. About 55 Students Participated in the Competition. Following three Students were winner.

| Sr.No | Name of the Best Poster Winners | Class    | Rank |
|-------|---------------------------------|----------|------|
| 1     | Waghe Manoj Uttam               | T.Y.Bom  | 1    |
| 2     | Khiste Vedashri Shrikrushna     | F.Y.Bcom | 2    |
| 3     | Sadaphal Prachi Sanjay          | T.Y.Bcom | 3    |

The events were conducted under the guideline of Principal and Vice Principal. Dr.J.R.Dighe HOD Department of Economics and Dr.A.G.Antre Coordinator coordinated the event

#### Photograph of the activity



Students explaining the posters to the Examiner Dr.V.P. Bhalekar



Vice Prin. Prof.S.V. Lahare and Examiner Dr. D.T. Satpute, the teacher and Students of Dr.Balasaheb Vikhe Patil International School Rahata Visit the Poster Presentation.

IQAC, Co - ordinator ASC College, Rahata Art's, Science & Commerce College Rahata, Dist. Ahmednagar.

Dr. A.G. Antre Coordinator

Dr. V. P. Bhalekar

Prof. Dr. S. S. Gholap Principal

## SSRI's,

## ARTS, SCIENCE AND COMMERCE COLLEGE, RAHATA

## DEPARTMENT OF ECONOMICS

## Poster Presentation Competition

## Date - 25/04/2023

#### **Students List**

| Sr. No   | Students Name List                           | Class           | Sign