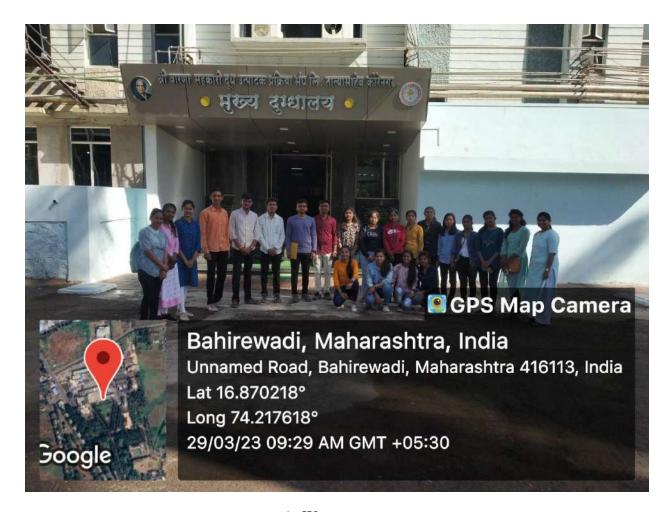

**Department of Chemistry** Arts, Science and Commerce College, Rahata A/P/Tal-Rahata, Dist-Ahmednagar

Academic Year 2022-23

Prof. A S. Tambe

Project Guide
Department of Chemistry

Prof. A. S. Tambe

Head Department of Chemistry

Prof. (Dr.) S. S. Cholap

Art's, Sciencipal mmerce College, Rahata

NAME AND SIGN OF EVAMINED

15 05 23