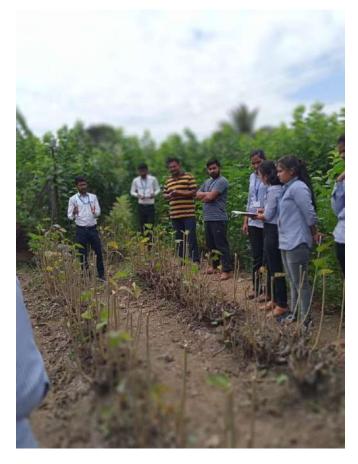

#### CERTIFICATE

This is to certify that the work incorporated in the project report entitled "Phosphoric acid catalyzed synthesis of 3,4- Di-substituted Isoxazole-5(4H)-ones under solvent free condition." being submitted to Department of Chemistry, Arts, Science and Commerce College, Rahata by Mr. Roshan Sunil Khambekar was carried out by him, under my supervision at Arts, Science and Commerce College, Rahata, Dist-Ahmednagar.